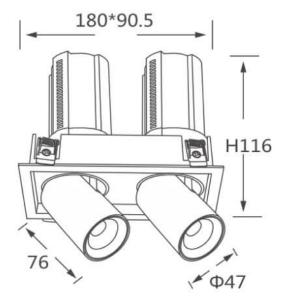

## GAP S2

Lavov downlight from the family GAP S2 with a power of 2x12W and a reflector of 36 degrees beam angle. With a total lumen output of 2400lm and an efficacy of 100lm/W. CCT 3000K. . Made in Die Cast Aluminum and finished in Black color. ON/OFF driver.