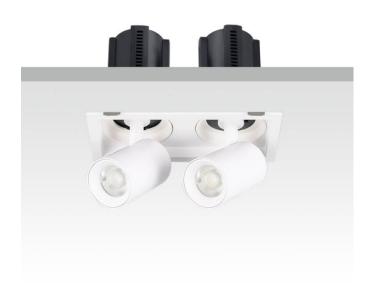

## GAP S2

Lavov downlight from the family GAP S2 with a power of 2x12W and a reflector of 36 degrees beam angle. With a total lumen output of 2400lm and an efficacy of 100lm/W. CCT 3000K. . Made in Die Cast Aluminum and finished in Black color. ON/OFF driver.