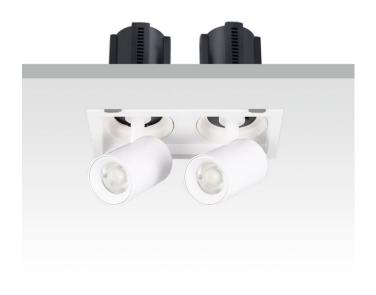

## GAP S2

Lavov downlight from the family GAP S2 with a power of 2x12Wand a reflector of 36 degrees beam angle. With a total lumen output of 2400lm and an efficacy of 100lm/W. CCT 3000K. . Made in Die Cast Aluminum and finished in Black color. DALI driver.