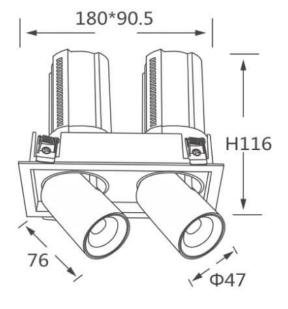

## GAP S2

Lavov downlight from the family GAP S2 with a power of 2x12Wand a reflector of 36 degrees beam angle. With a total lumen output of 2400lm and an efficacy of 100lm/W. CCT 3000K. . Made in Die Cast Aluminum and finished in Black color. DALI driver.