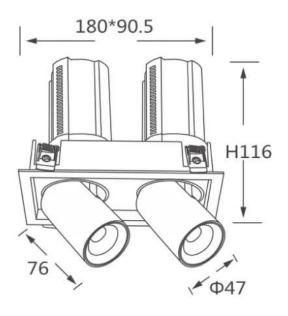

## **Scheme**

| Product                    |                        |
|----------------------------|------------------------|
| Real power (W)             | 2x12                   |
| Real luminous flux (Lm)    | 2400                   |
| Luminous efficiency (Lm/W) | 100                    |
| Beam angle (º)             | 36                     |
| Life time (h)              | 50000 h L80B10         |
| Colour                     | White                  |
| Control gear included      | Yes                    |
| Control gear               | Dimmable Casamby ready |
| Flicker Free               | Yes                    |
| Light source               | LED                    |
| Type of LED                | СОВ                    |
| Colour temperature (K)     | 3000K                  |
| Colour consistency (SDCM)  | SDCM<3                 |
| CRI                        | 90                     |