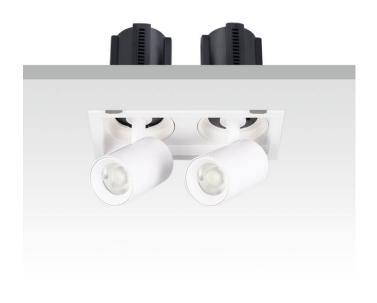

## **GAP S2-Smart**

Lavov downlight from the family GAP S2 with a power of 2x12Wand a reflector of 36 degrees beam angle. With a total lumen output of 2400lm and an efficacy of 100lm/W. CCT 3000K. . Made in Die Cast Aluminum and finished in White color. Dimmable Casamby ready driver.