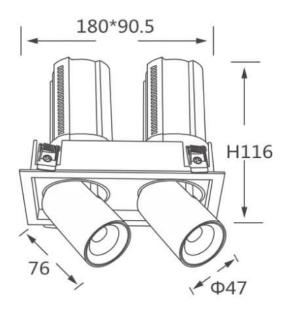

## **Scheme**

| Product                    |                        |
|----------------------------|------------------------|
| Real power (W)             | 2x12                   |
| Real luminous flux (Lm)    | 2400                   |
| Luminous efficiency (Lm/W) | 100                    |
| Beam angle (º)             | 36                     |
| Life time (h)              | 50000 h L80B10         |
| Colour                     | Black                  |
| Control gear included      | Yes                    |
| Control gear               | Dimmable Casamby ready |
| Flicker Free               | Yes                    |
| Light source               | LED                    |
| Type of LED                | СОВ                    |
| Colour temperature (K)     | 3000K                  |
| Colour consistency (SDCM)  | SDCM<3                 |
| CRI                        | 90                     |