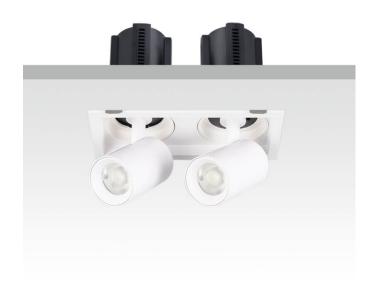

## **GAP S2-Smart**

Lavov downlight from the family GAP S2 with a power of 2x12Wand a reflector of 36 degrees beam angle. With a total lumen output of 2400lm and an efficacy of 100lm/W. CCT 3000K. . Made in Die Cast Aluminum and finished in Black color. Dimmable Casamby ready driver.