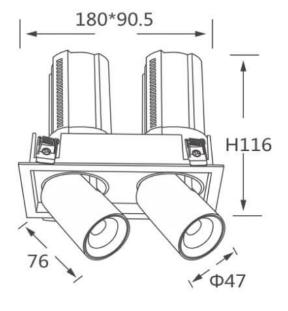

## GAP S2

Lavov downlight from the family GAP S2 with a power of 2x12Wand a reflector of 15 degrees beam angle. With a total lumen output of 2400lm and an efficacy of 100lm/W. CCT 4000K. . Made in Die Cast Aluminum and finished in White color. ON/OFF driver.