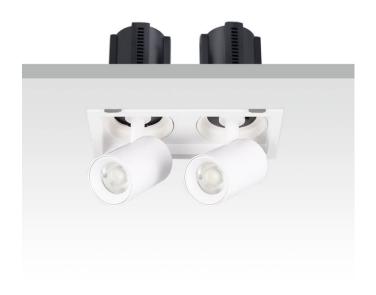

## GAP S2

Lavov downlight from the family GAP S2 with a power of 2x12Wand a reflector of 15 degrees beam angle. With a total lumen output of 2400lm and an efficacy of 100lm/W. CCT 4000K. . Made in Die Cast Aluminum and finished in White color. ON/OFF driver.