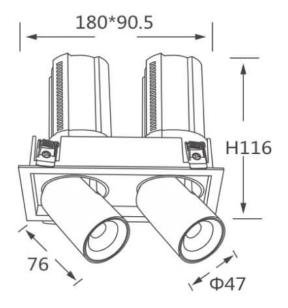

## GAP S2

Lavov downlight from the family GAP S2 with a power of 2x12Wand a reflector of 15 degrees beam angle. With a total lumen output of 2400lm and an efficacy of 100lm/W. CCT 4000K. . Made in Die Cast Aluminum and finished in Black color. ON/OFF driver.