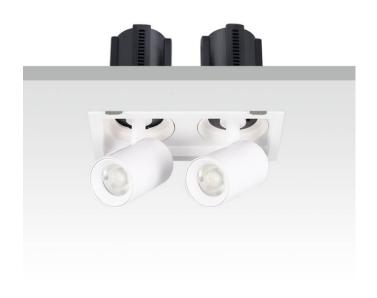

## GAP S2

Lavov downlight from the family GAP S2 with a power of 2x12Wand a reflector of 15 degrees beam angle. With a total lumen output of 2400lm and an efficacy of 100lm/W. CCT 4000K. . Made in Die Cast Aluminum and finished in Black color. ON/OFF driver.