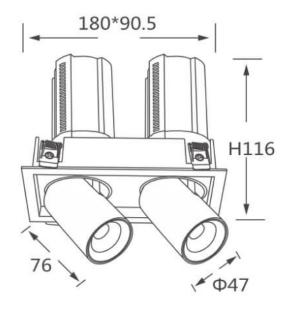

## GAP S2

Lavov downlight from the family GAP S2 with a power of 2x12Wand a reflector of 15 degrees beam angle. With a total lumen output of 2400lm and an efficacy of 100lm/W. CCT 4000K. . Made in Die Cast Aluminum and finished in Black color. DALI driver.

## **Scheme**

| Product                    |                |
|----------------------------|----------------|
| Real power (W)             | 2x12           |
| Real luminous flux (Lm)    | 2400           |
| Luminous efficiency (Lm/W) | 100            |
| Beam angle (º)             | 15             |
| Life time (h)              | 50000 h L80B10 |
| Colour                     | Black          |
| Control gear included      | Yes            |
| Control gear               | DALI           |
| Flicker Free               | Yes            |
| Light source               | LED            |
| Type of LED                | СОВ            |
| Colour temperature (K)     | 4000K          |
| Colour consistency (SDCM)  | SDCM<3         |
| CRI                        | 90             |