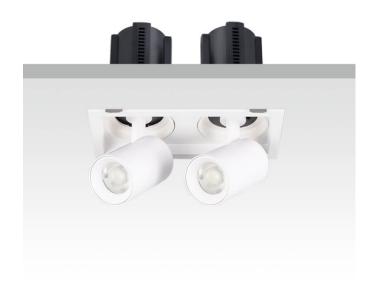

## GAP S2

Lavov downlight from the family GAP S2 with a power of 2x12Wand a reflector of 15 degrees beam angle. With a total lumen output of 2400lm and an efficacy of 100lm/W. CCT 4000K. . Made in Die Cast Aluminum and finished in Black color. DALI driver.