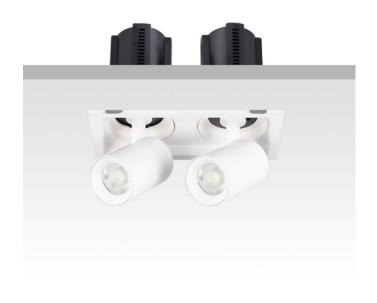

## **GAP S2-Smart**

Lavov downlight from the family GAP S2 with a power of 2x12W and a reflector of 15 degrees beam angle. With a total lumen output of 2400lm and an efficacy of 100lm/W. CCT 4000K. . Made in Die Cast Aluminum and finished in White color. Dimmable Casamby ready driver.