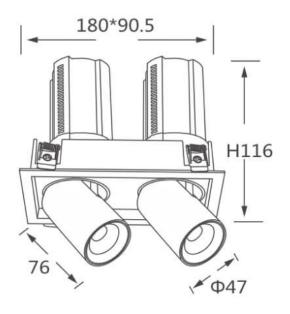

## **Scheme**

| Product                    |                        |
|----------------------------|------------------------|
| Real power (W)             | 2x12                   |
| Real luminous flux (Lm)    | 2400                   |
| Luminous efficiency (Lm/W) | 100                    |
| Beam angle (º)             | 15                     |
| Life time (h)              | 50000 h L80B10         |
| Colour                     | White                  |
| Control gear included      | Yes                    |
| Control gear               | Dimmable Casamby ready |
| Flicker Free               | Yes                    |
| Light source               | LED                    |
| Type of LED                | СОВ                    |
| Colour temperature (K)     | 4000K                  |
| Colour consistency (SDCM)  | SDCM<3                 |
| CRI                        | 90                     |