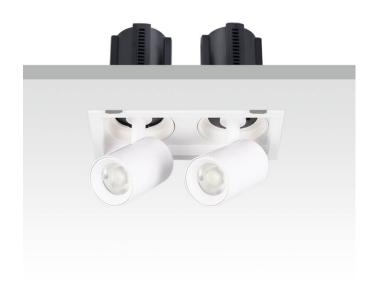

## **GAP S2-Smart**

Lavov downlight from the family GAP S2 with a power of 2x12Wand a reflector of 15 degrees beam angle. With a total lumen output of 2400lm and an efficacy of 100lm/W. CCT 4000K. . Made in Die Cast Aluminum and finished in Black color. Dimmable Casamby ready driver.