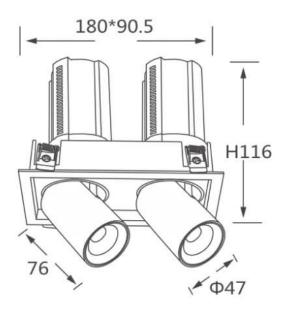

## **Scheme**

| Product                    |                        |
|----------------------------|------------------------|
| Real power (W)             | 2x12                   |
| Real luminous flux (Lm)    | 2400                   |
| Luminous efficiency (Lm/W) | 100                    |
| Beam angle (º)             | 15                     |
| Life time (h)              | 50000 h L80B10         |
| Colour                     | Black                  |
| Control gear included      | Yes                    |
| Control gear               | Dimmable Casamby ready |
| Flicker Free               | Yes                    |
| Light source               | LED                    |
| Type of LED                | СОВ                    |
| Colour temperature (K)     | 4000K                  |
| Colour consistency (SDCM)  | SDCM<3                 |
| CRI                        | 90                     |