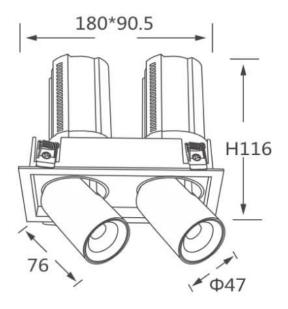

## GAP S2

Lavov downlight from the family GAP S2 with a power of 2x12W and a reflector of 24 degrees beam angle. With a total lumen output of 2400lm and an efficacy of 100lm/W. CCT 4000K. . Made in Die Cast Aluminum and finished in White color. ON/OFF driver.

| Item code    | 86.D050.1421.01 |  |
|--------------|-----------------|--|
| Product type | Indoor          |  |
| Category     | Downlights      |  |
| Family       | GAP             |  |
| Subfamily    | GAP S2          |  |
| Pictograms   |                 |  |