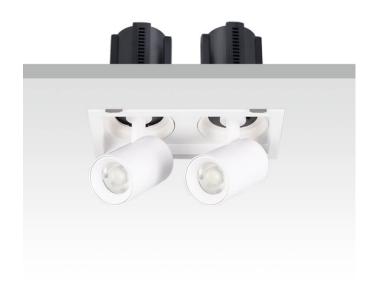

## GAP S2

Lavov downlight from the family GAP S2 with a power of 2x12W and a reflector of 24 degrees beam angle. With a total lumen output of 2400lm and an efficacy of 100lm/W. CCT 4000K. . Made in Die Cast Aluminum and finished in White color. ON/OFF driver.

| Item code    | 86.D050.1421.01 |  |
|--------------|-----------------|--|
| Product type | Indoor          |  |
| Category     | Downlights      |  |
| Family       | GAP             |  |
| Subfamily    | GAP S2          |  |
| Pictograms   |                 |  |