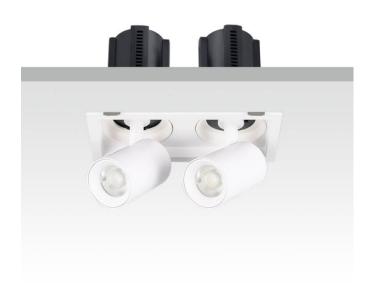

## GAP S2

Lavov downlight from the family GAP S2 with a power of 2x12W and a reflector of 24 degrees beam angle. With a total lumen output of 2400Im and an efficacy of 100Im/W. CCT 4000K. . Made in Die Cast Aluminum and finished in Black color. ON/OFF driver.