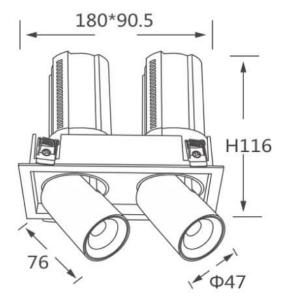

## GAP S2

Lavov downlight from the family GAP S2 with a power of 2x12W and a reflector of 24 degrees beam angle. With a total lumen output of 2400Im and an efficacy of 100Im/W. CCT 4000K. . Made in Die Cast Aluminum and finished in Black color. ON/OFF driver.