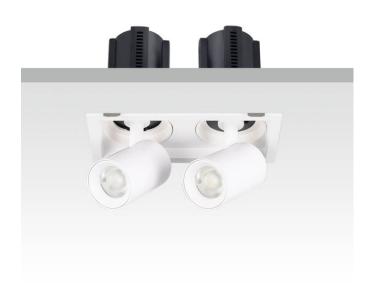

## GAP S2

Lavov downlight from the family GAP S2 with a power of 2x12W and a reflector of 24 degrees beam angle. With a total lumen output of 2400Im and an efficacy of 100Im/W. CCT 4000K. . Made in Die Cast Aluminum and finished in White color. DALI driver.

| ltem code    | 86.D050.1423.01 |  |
|--------------|-----------------|--|
| Product type | Indoor          |  |
| Category     | Downlights      |  |
| Family       | GAP             |  |
| Subfamily    | GAP S2          |  |
| <b></b> .    |                 |  |