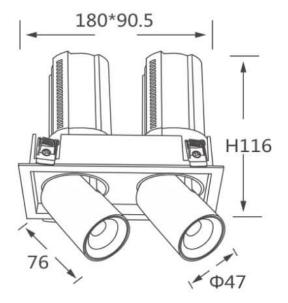

## GAP S2

Lavov downlight from the family GAP S2 with a power of 2x12W and a reflector of 24 degrees beam angle. With a total lumen output of 2400Im and an efficacy of 100Im/W. CCT 4000K. . Made in Die Cast Aluminum and finished in White color. DALI driver.

| ltem code    | 86.D050.1423.01 |  |
|--------------|-----------------|--|
| Product type | Indoor          |  |
| Category     | Downlights      |  |
| Family       | GAP             |  |
| Subfamily    | GAP S2          |  |
| <b></b> .    |                 |  |