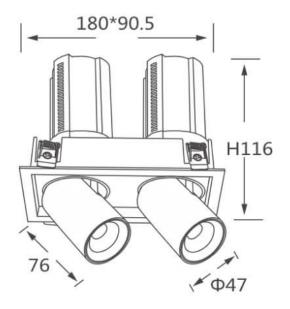

## GAP S2

Lavov downlight from the family GAP S2 with a power of 2x12W and a reflector of 24 degrees beam angle. With a total lumen output of 2400lm and an efficacy of 100lm/W. CCT 4000K. . Made in Die Cast Aluminum and finished in Black color. DALI driver.