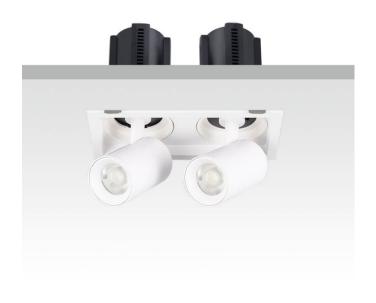

## **GAP S2-Smart**

Lavov downlight from the family GAP S2 with a power of 2x12Wand a reflector of 24 degrees beam angle. With a total lumen output of 2400lm and an efficacy of 100lm/W. CCT 4000K. . Made in Die Cast Aluminum and finished in White color. Dimmable Casamby ready driver.