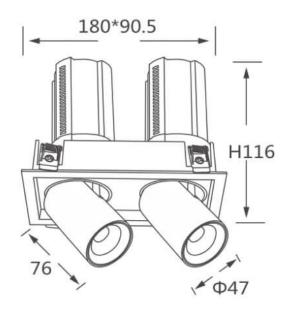

## **Scheme**

| Product                    |                        |
|----------------------------|------------------------|
| Real power (W)             | 2x12                   |
| Real luminous flux (Lm)    | 2400                   |
| Luminous efficiency (Lm/W) | 100                    |
| Beam angle (º)             | 24                     |
| Life time (h)              | 50000 h L80B10         |
| Colour                     | White                  |
| Control gear included      | Yes                    |
| Control gear               | Dimmable Casamby ready |
| Flicker Free               | Yes                    |
| Light source               | LED                    |
| Type of LED                | СОВ                    |
| Colour temperature (K)     | 4000K                  |
| Colour consistency (SDCM)  | SDCM<3                 |
| CRI                        | 90                     |