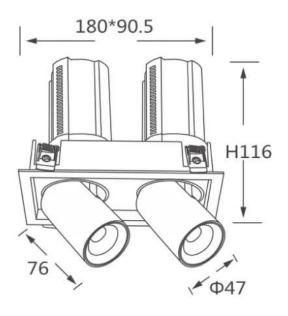

## **Scheme**

| Product                    |                        |
|----------------------------|------------------------|
| Real power (W)             | 2x12                   |
| Real luminous flux (Lm)    | 2400                   |
| Luminous efficiency (Lm/W) | 100                    |
| Beam angle (º)             | 24                     |
| Life time (h)              | 50000 h L80B10         |
| Colour                     | Black                  |
| Control gear included      | Yes                    |
| Control gear               | Dimmable Casamby ready |
| Flicker Free               | Yes                    |
| Light source               | LED                    |
| Type of LED                | СОВ                    |
| Colour temperature (K)     | 4000K                  |
| Colour consistency (SDCM)  | SDCM<3                 |
| CRI                        | 90                     |