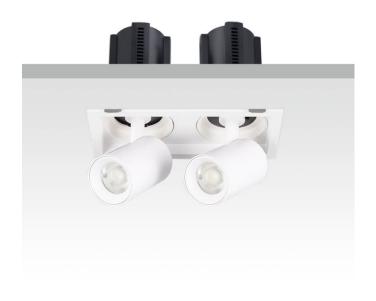

## **GAP S2-Smart**

Lavov downlight from the family GAP S2 with a power of 2x12Wand a reflector of 24 degrees beam angle. With a total lumen output of 2400lm and an efficacy of 100lm/W. CCT 4000K. . Made in Die Cast Aluminum and finished in Black color. Dimmable Casamby ready driver.