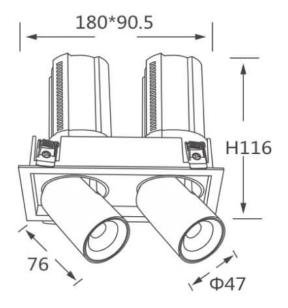

## GAP S2

Lavov downlight from the family GAP S2 with a power of 2x12Wand a reflector of 36 degrees beam angle. With a total lumen output of 2400lm and an efficacy of 100lm/W. CCT 4000K. . Made in Die Cast Aluminum and finished in White color. ON/OFF driver.