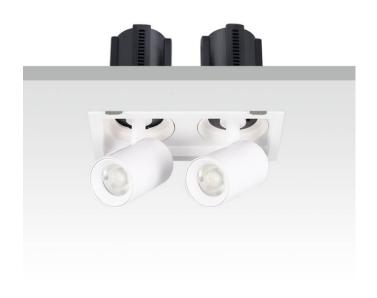

## GAP S2

Lavov downlight from the family GAP S2 with a power of 2x12Wand a reflector of 36 degrees beam angle. With a total lumen output of 2400lm and an efficacy of 100lm/W. CCT 4000K. . Made in Die Cast Aluminum and finished in White color. ON/OFF driver.