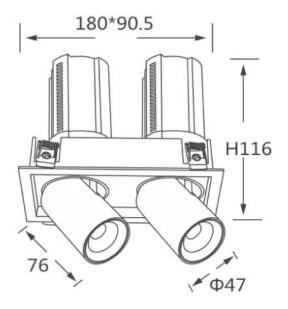

## GAP S2

Lavov downlight from the family GAP S2 with a power of 2x12W and a reflector of 36 degrees beam angle. With a total lumen output of 2400lm and an efficacy of 100lm/W. CCT 4000K. . Made in Die Cast Aluminum and finished in Black color. ON/OFF driver.

| Scheme |
|--------|
|--------|

| Product                    |                |
|----------------------------|----------------|
| Real power (W)             | 2x12           |
| Real luminous flux (Lm)    | 2400           |
| Luminous efficiency (Lm/W) | 100            |
| Beam angle (º)             | 36             |
| Life time (h)              | 50000 h L80B10 |
| Colour                     | Black          |
| Control gear included      | Yes            |
| Control gear               | ON/OFF         |
| Flicker Free               | Yes            |
| Light source               | LED            |
| Type of LED                | СОВ            |
| Colour temperature (K)     | 4000K          |
| Colour consistency (SDCM)  | SDCM<3         |
| CRI                        | 90             |