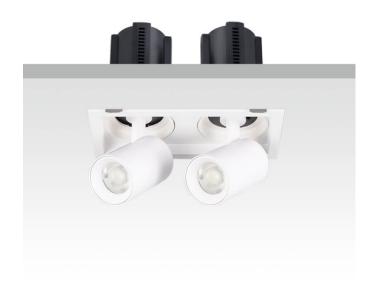

## GAP S2

Lavov downlight from the family GAP S2 with a power of 2x12W and a reflector of 36 degrees beam angle. With a total lumen output of 2400lm and an efficacy of 100lm/W. CCT 4000K. . Made in Die Cast Aluminum and finished in Black color. ON/OFF driver.

| Item code    | 86.D050.1431.02 |
|--------------|-----------------|
| Product type | Indoor          |
| Category     | Downlights      |
| Family       | GAP             |
| Subfamily    | GAP S2          |
| Pictograms   |                 |

| Scheme |
|--------|
|--------|

| Product                    |                |
|----------------------------|----------------|
| Real power (W)             | 2x12           |
| Real luminous flux (Lm)    | 2400           |
| Luminous efficiency (Lm/W) | 100            |
| Beam angle (º)             | 36             |
| Life time (h)              | 50000 h L80B10 |
| Colour                     | Black          |
| Control gear included      | Yes            |
| Control gear               | ON/OFF         |
| Flicker Free               | Yes            |
| Light source               | LED            |
| Type of LED                | СОВ            |
| Colour temperature (K)     | 4000K          |
| Colour consistency (SDCM)  | SDCM<3         |
| CRI                        | 90             |