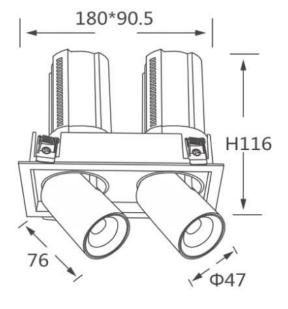

## GAP S2

Lavov downlight from the family GAP S2 with a power of 2x12W and a reflector of 36 degrees beam angle. With a total lumen output of 2400lm and an efficacy of 100lm/W. CCT 4000K. . Made in Die Cast Aluminum and finished in White color. DALI driver.

| Item code    | 86.D050.1433.01 |  |
|--------------|-----------------|--|
| Product type | Indoor          |  |
| Category     | Downlights      |  |
| Family       | GAP             |  |
| Subfamily    | GAP S2          |  |
| Pictograms   |                 |  |