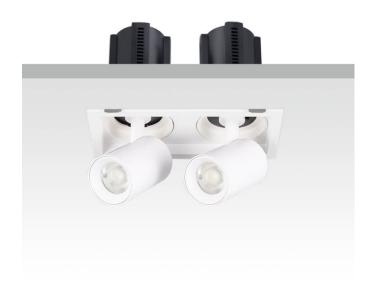

## GAP S2

Lavov downlight from the family GAP S2 with a power of 2x12W and a reflector of 36 degrees beam angle. With a total lumen output of 2400lm and an efficacy of 100lm/W. CCT 4000K. . Made in Die Cast Aluminum and finished in White color. DALI driver.

| Item code    | 86.D050.1433.01 |  |
|--------------|-----------------|--|
| Product type | Indoor          |  |
| Category     | Downlights      |  |
| Family       | GAP             |  |
| Subfamily    | GAP S2          |  |
| Pictograms   |                 |  |