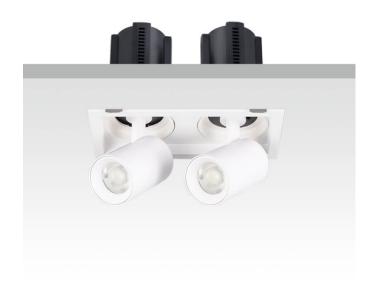

## GAP S2

Lavov downlight from the family GAP S2 with a power of 2x12W and a reflector of 36 degrees beam angle. With a total lumen output of 2400lm and an efficacy of 100lm/W. CCT 4000K. . Made in Die Cast Aluminum and finished in Black color. DALI driver.