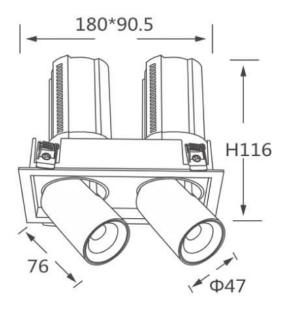

## GAP S2

Lavov downlight from the family GAP S2 with a power of 2x12W and a reflector of 36 degrees beam angle. With a total lumen output of 2400lm and an efficacy of 100lm/W. CCT 4000K. . Made in Die Cast Aluminum and finished in Black color. DALI driver.