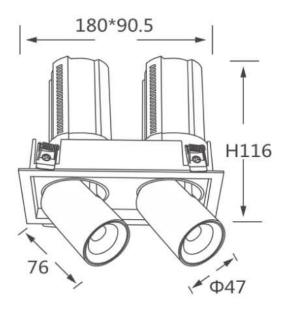

## **Scheme**

| Product                    |                        |
|----------------------------|------------------------|
| Real power (W)             | 2x12                   |
| Real luminous flux (Lm)    | 2400                   |
| Luminous efficiency (Lm/W) | 100                    |
| Beam angle (º)             | 36                     |
| Life time (h)              | 50000 h L80B10         |
| Colour                     | White                  |
| Control gear included      | Yes                    |
| Control gear               | Dimmable Casamby ready |
| Flicker Free               | Yes                    |
| Light source               | LED                    |
| Type of LED                | СОВ                    |
| Colour temperature (K)     | 4000K                  |
| Colour consistency (SDCM)  | SDCM<3                 |
| CRI                        | 90                     |