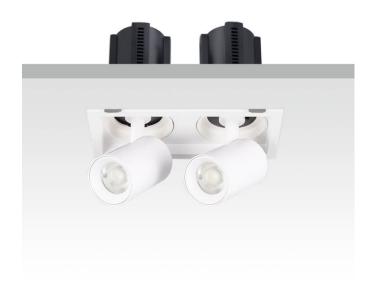

## **GAP S2-Smart**

Lavov downlight from the family GAP S2 with a power of 2x12Wand a reflector of 36 degrees beam angle. With a total lumen output of 2400lm and an efficacy of 100lm/W. CCT 4000K. . Made in Die Cast Aluminum and finished in White color. Dimmable Casamby ready driver.