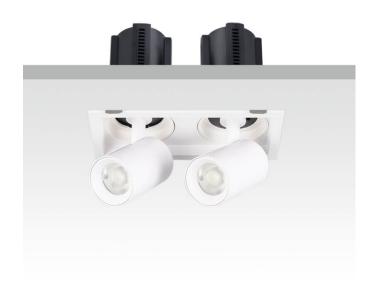

## **GAP S2-Smart**

Lavov downlight from the family GAP S2 with a power of 2x12Wand a reflector of 36 degrees beam angle. With a total lumen output of 2400lm and an efficacy of 100lm/W. CCT 4000K. . Made in Die Cast Aluminum and finished in Black color. Dimmable Casamby ready driver.