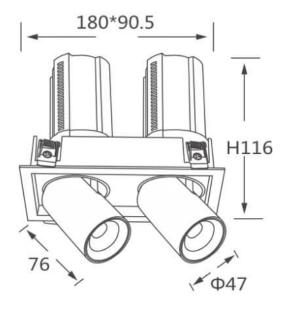

## **Scheme**

| Product                    |                        |
|----------------------------|------------------------|
| Real power (W)             | 2x12                   |
| Real luminous flux (Lm)    | 2400                   |
| Luminous efficiency (Lm/W) | 100                    |
| Beam angle (º)             | 36                     |
| Life time (h)              | 50000 h L80B10         |
| Colour                     | Black                  |
| Control gear included      | Yes                    |
| Control gear               | Dimmable Casamby ready |
| Flicker Free               | Yes                    |
| Light source               | LED                    |
| Type of LED                | СОВ                    |
| Colour temperature (K)     | 4000K                  |
| Colour consistency (SDCM)  | SDCM<3                 |
| CRI                        | 90                     |