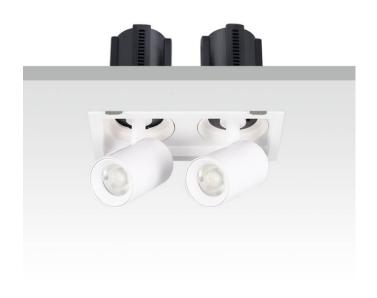

## GAP S2

Lavov downlight from the family GAP S2 with a power of 2x20Wand a reflector of 15 degrees beam angle. With a total lumen output of 4000lm and an efficacy of 100lm/W. CCT 3000K. . Made in Die Cast Aluminum and finished in White color. ON/OFF driver.

| Item code    | 86.D050.2311.01 |
|--------------|-----------------|
| Product type | Indoor          |
| Category     | Downlights      |
| Family       | GAP             |
| Subfamily    | GAP S2          |
| Pictograms   |                 |