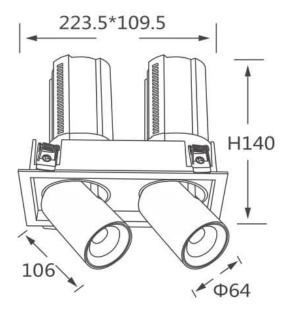

## **Scheme**

| Product                    |                |
|----------------------------|----------------|
| Real power (W)             | 2x20           |
| Real luminous flux (Lm)    | 4000           |
| Luminous efficiency (Lm/W) | 100            |
| Beam angle (º)             | 15             |
| Life time (h)              | 50000 h L80B10 |
| Colour                     | White          |
| Control gear included      | Yes            |
| Control gear               | ON/OFF         |
| Flicker Free               | Yes            |
| Light source               | LED            |
| Type of LED                | СОВ            |
| Colour temperature (K)     | 3000K          |
| Colour consistency (SDCM)  | SDCM<3         |
| CRI                        | 90             |