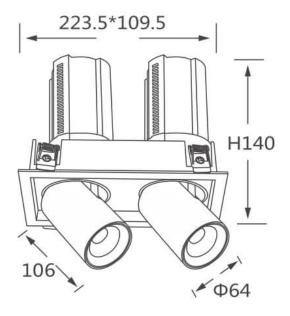

## GAP S2

Lavov downlight from the family GAP S2 with a power of 2x20Wand a reflector of 15 degrees beam angle. With a total lumen output of 4000lm and an efficacy of 100lm/W. CCT 3000K. . Made in Die Cast Aluminum and finished in Black color. ON/OFF driver.