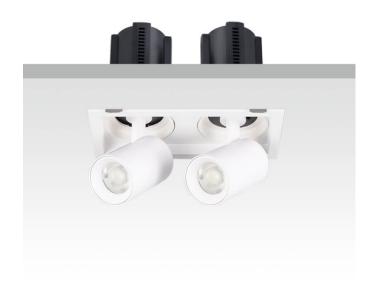

## GAP S2

Lavov downlight from the family GAP S2 with a power of 2x20Wand a reflector of 15 degrees beam angle. With a total lumen output of 4000lm and an efficacy of 100lm/W. CCT 3000K. . Made in Die Cast Aluminum and finished in Black color. ON/OFF driver.