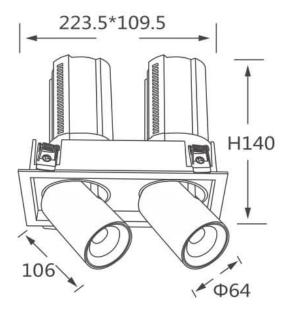

## GAP S2

Lavov downlight from the family GAP S2 with a power of 2x20Wand a reflector of 15 degrees beam angle. With a total lumen output of 4000lm and an efficacy of 100lm/W. CCT 3000K. . Made in Die Cast Aluminum and finished in White color. DALI driver.

## **Scheme**

| Product                    |                |
|----------------------------|----------------|
| Real power (W)             | 2x20           |
| Real luminous flux (Lm)    | 4000           |
| Luminous efficiency (Lm/W) | 100            |
| Beam angle (º)             | 15             |
| Life time (h)              | 50000 h L80B10 |
| Colour                     | White          |
| Control gear included      | Yes            |
| Control gear               | DALI           |
| Flicker Free               | Yes            |
| Light source               | LED            |
| Type of LED                | СОВ            |
| Colour temperature (K)     | 3000K          |
| Colour consistency (SDCM)  | SDCM<3         |
| CRI                        | 90             |