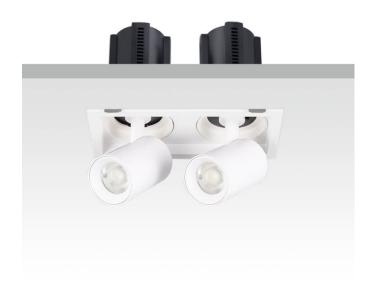

## GAP S2

Lavov downlight from the family GAP S2 with a power of 2x20Wand a reflector of 15 degrees beam angle. With a total lumen output of 4000lm and an efficacy of 100lm/W. CCT 3000K. . Made in Die Cast Aluminum and finished in White color. DALI driver.

| Item code    | 86.D050.2313.01 |
|--------------|-----------------|
| Product type | Indoor          |
| Category     | Downlights      |
| Family       | GAP             |
| Subfamily    | GAP S2          |
| Pictograms   |                 |