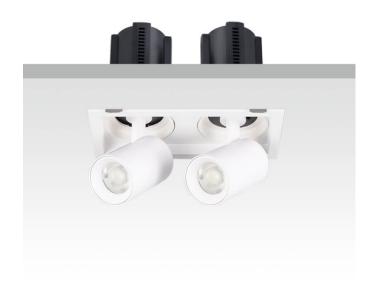

## GAP S2

Lavov downlight from the family GAP S2 with a power of 2x20Wand a reflector of 15 degrees beam angle. With a total lumen output of 4000lm and an efficacy of 100lm/W. CCT 3000K. . Made in Die Cast Aluminum and finished in Black color. DALI driver.