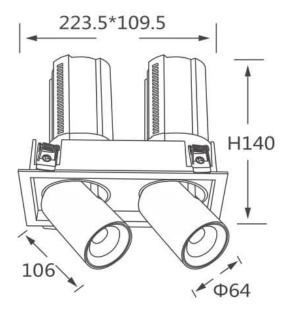

## **Scheme**

| Product                    |                |
|----------------------------|----------------|
| Real power (W)             | 2x20           |
| Real luminous flux (Lm)    | 4000           |
| Luminous efficiency (Lm/W) | 100            |
| Beam angle (º)             | 15             |
| Life time (h)              | 50000 h L80B10 |
| Colour                     | Black          |
| Control gear included      | Yes            |
| Control gear               | DALI           |
| Flicker Free               | Yes            |
| Light source               | LED            |
| Type of LED                | СОВ            |
| Colour temperature (K)     | 3000K          |
| Colour consistency (SDCM)  | SDCM<3         |
| CRI                        | 90             |