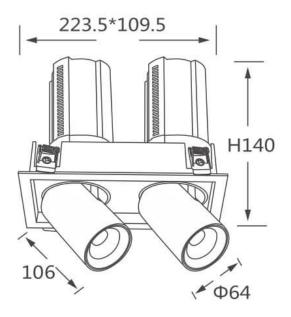

## GAP S2-Smart

Lavov downlight from the family GAP S2 with a power of 2x20W and a reflector of 15 degrees beam angle. With a total lumen output of 4000lm and an efficacy of 100lm/W. CCT 3000K. . Made in Die Cast Aluminum and finished in White color. Dimmable Casamby ready driver.