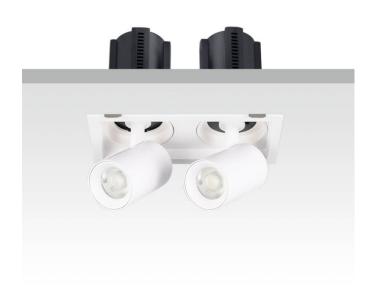

## GAP S2-Smart

Lavov downlight from the family GAP S2 with a power of 2x20W and a reflector of 15 degrees beam angle. With a total lumen output of 4000lm and an efficacy of 100lm/W. CCT 3000K. . Made in Die Cast Aluminum and finished in White color. Dimmable Casamby ready driver.