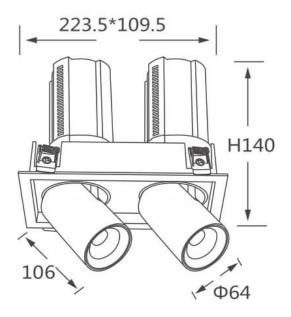

## Scheme

| Product                    |                        |
|----------------------------|------------------------|
| Real power (W)             | 2x20                   |
| Real luminous flux (Lm)    | 4000                   |
| Luminous efficiency (Lm/W) | 100                    |
| Beam angle (º)             | 15                     |
| Life time (h)              | 50000 h L80B10         |
| Colour                     | Black                  |
| Control gear included      | Yes                    |
| Control gear               | Dimmable Casamby ready |
| Flicker Free               | Yes                    |
| Light source               | LED                    |
| Type of LED                | СОВ                    |
| Colour temperature (K)     | 3000K                  |
| Colour consistency (SDCM)  | SDCM<3                 |
| CRI                        | 90                     |
|                            |                        |