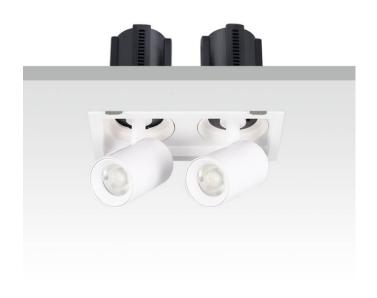

## GAP S2

Lavov downlight from the family GAP S2 with a power of 2x20Wand a reflector of 24 degrees beam angle. With a total lumen output of 4000lm and an efficacy of 100lm/W. CCT 3000K. . Made in Die Cast Aluminum and finished in White color. ON/OFF driver.

## **Scheme**

| Product                    |                |
|----------------------------|----------------|
| Real power (W)             | 2x20           |
| Real luminous flux (Lm)    | 4000           |
| Luminous efficiency (Lm/W) | 100            |
| Beam angle (º)             | 24             |
| Life time (h)              | 50000 h L80B10 |
| Colour                     | White          |
| Control gear included      | Yes            |
| Control gear               | ON/OFF         |
| Flicker Free               | Yes            |
| Light source               | LED            |
| Type of LED                | СОВ            |
| Colour temperature (K)     | 3000K          |
| Colour consistency (SDCM)  | SDCM<3         |
| CRI                        | 90             |