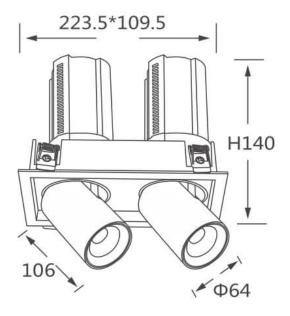

## GAP S2

Lavov downlight from the family GAP S2 with a power of 2x20Wand a reflector of 24 degrees beam angle. With a total lumen output of 4000lm and an efficacy of 100lm/W. CCT 3000K. . Made in Die Cast Aluminum and finished in White color. ON/OFF driver.

## **Scheme**

| Product                    |                |
|----------------------------|----------------|
| Real power (W)             | 2x20           |
| Real luminous flux (Lm)    | 4000           |
| Luminous efficiency (Lm/W) | 100            |
| Beam angle (º)             | 24             |
| Life time (h)              | 50000 h L80B10 |
| Colour                     | White          |
| Control gear included      | Yes            |
| Control gear               | ON/OFF         |
| Flicker Free               | Yes            |
| Light source               | LED            |
| Type of LED                | СОВ            |
| Colour temperature (K)     | 3000K          |
| Colour consistency (SDCM)  | SDCM<3         |
| CRI                        | 90             |