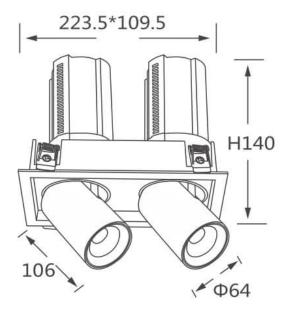

## GAP S2

Lavov downlight from the family GAP S2 with a power of 2x20Wand a reflector of 24 degrees beam angle. With a total lumen output of 4000lm and an efficacy of 100lm/W. CCT 3000K. . Made in Die Cast Aluminum and finished in Black color. ON/OFF driver.

## **Scheme**

| Product                    |                |
|----------------------------|----------------|
| Real power (W)             | 2x20           |
| Real luminous flux (Lm)    | 4000           |
| Luminous efficiency (Lm/W) | 100            |
| Beam angle (º)             | 24             |
| Life time (h)              | 50000 h L80B10 |
| Colour                     | Black          |
| Control gear included      | Yes            |
| Control gear               | ON/OFF         |
| Flicker Free               | Yes            |
| Light source               | LED            |
| Type of LED                | СОВ            |
| Colour temperature (K)     | 3000K          |
| Colour consistency (SDCM)  | SDCM<3         |
| CRI                        | 90             |