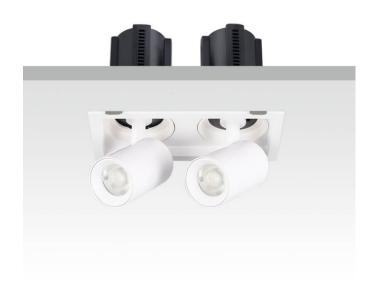

## GAP S2

Lavov downlight from the family GAP S2 with a power of 2x20Wand a reflector of 24 degrees beam angle. With a total lumen output of 4000lm and an efficacy of 100lm/W. CCT 3000K. . Made in Die Cast Aluminum and finished in Black color. ON/OFF driver.