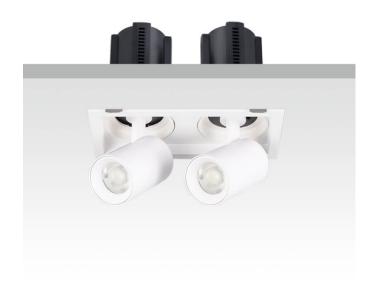

## GAP S2

Lavov downlight from the family GAP S2 with a power of 2x20Wand a reflector of 24 degrees beam angle. With a total lumen output of 4000lm and an efficacy of 100lm/W. CCT 3000K. . Made in Die Cast Aluminum and finished in White color. DALI driver.

| Item code    | 86.D050.2323.01 |
|--------------|-----------------|
| Product type | Indoor          |
| Category     | Downlights      |
| Family       | GAP             |
| Subfamily    | GAP S2          |
| Pictograms   |                 |