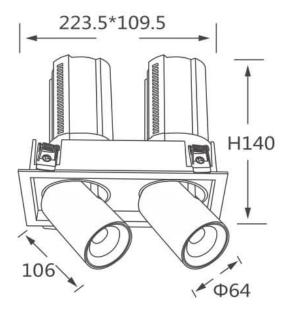

## GAP S2

Lavov downlight from the family GAP S2 with a power of 2x20Wand a reflector of 24 degrees beam angle. With a total lumen output of 4000lm and an efficacy of 100lm/W. CCT 3000K. . Made in Die Cast Aluminum and finished in White color. DALI driver.

| Scheme |
|--------|
|--------|

| Product                    |                |
|----------------------------|----------------|
| Real power (W)             | 2x20           |
| Real luminous flux (Lm)    | 4000           |
| Luminous efficiency (Lm/W) | 100            |
| Beam angle (º)             | 24             |
| Life time (h)              | 50000 h L80B10 |
| Colour                     | White          |
| Control gear included      | Yes            |
| Control gear               | DALI           |
| Flicker Free               | Yes            |
| Light source               | LED            |
| Type of LED                | СОВ            |
| Colour temperature (K)     | 3000K          |
| Colour consistency (SDCM)  | SDCM<3         |
| CRI                        | 90             |