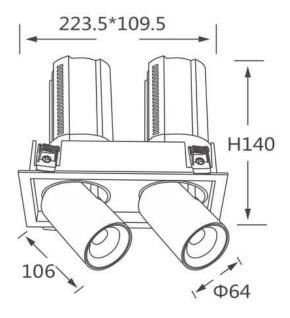

## **Scheme**

| Product                    |                |
|----------------------------|----------------|
| Real power (W)             | 2x20           |
| Real luminous flux (Lm)    | 4000           |
| Luminous efficiency (Lm/W) | 100            |
| Beam angle (º)             | 24             |
| Life time (h)              | 50000 h L80B10 |
| Colour                     | Black          |
| Control gear included      | Yes            |
| Control gear               | DALI           |
| Flicker Free               | Yes            |
| Light source               | LED            |
| Type of LED                | СОВ            |
| Colour temperature (K)     | 3000K          |
| Colour consistency (SDCM)  | SDCM<3         |
| CRI                        | 90             |