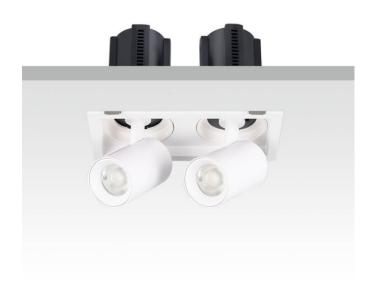

## GAP S2

Lavov downlight from the family GAP S2 with a power of 2x20Wand a reflector of 24 degrees beam angle. With a total lumen output of 4000lm and an efficacy of 100lm/W. CCT 3000K. . Made in Die Cast Aluminum and finished in Black color. DALI driver.