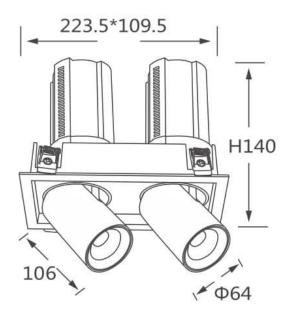

## **Scheme**

| Product                    |                        |
|----------------------------|------------------------|
| Real power (W)             | 2x20                   |
| Real luminous flux (Lm)    | 4000                   |
| Luminous efficiency (Lm/W) | 100                    |
| Beam angle (º)             | 24                     |
| Life time (h)              | 50000 h L80B10         |
| Colour                     | White                  |
| Control gear included      | Yes                    |
| Control gear               | Dimmable Casamby ready |
| Flicker Free               | Yes                    |
| Light source               | LED                    |
| Type of LED                | СОВ                    |
| Colour temperature (K)     | 3000K                  |
| Colour consistency (SDCM)  | SDCM<3                 |
| CRI                        | 90                     |