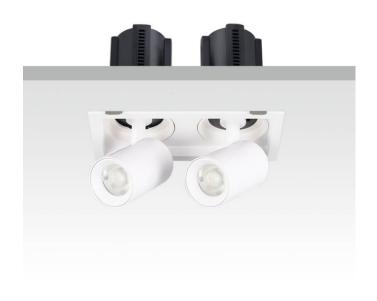

## **GAP S2-Smart**

Lavov downlight from the family GAP S2 with a power of 2x20Wand a reflector of 24 degrees beam angle. With a total lumen output of 4000lm and an efficacy of 100lm/W. CCT 3000K. . Made in Die Cast Aluminum and finished in White color. Dimmable Casamby ready driver.