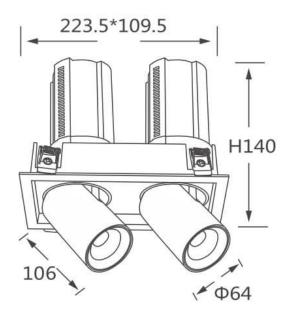

## **Scheme**

| Product                    |                        |
|----------------------------|------------------------|
| Real power (W)             | 2x20                   |
| Real luminous flux (Lm)    | 4000                   |
| Luminous efficiency (Lm/W) | 100                    |
| Beam angle (º)             | 24                     |
| Life time (h)              | 50000 h L80B10         |
| Colour                     | Black                  |
| Control gear included      | Yes                    |
| Control gear               | Dimmable Casamby ready |
| Flicker Free               | Yes                    |
| Light source               | LED                    |
| Type of LED                | СОВ                    |
| Colour temperature (K)     | 3000K                  |
| Colour consistency (SDCM)  | SDCM<3                 |
| CRI                        | 90                     |