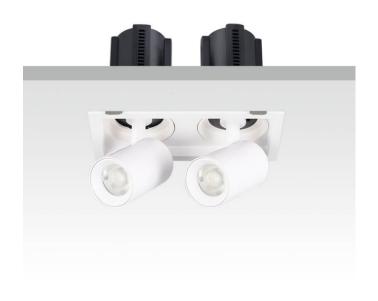

## **GAP S2-Smart**

Lavov downlight from the family GAP S2 with a power of 2x20W and a reflector of 24 degrees beam angle. With a total lumen output of 4000lm and an efficacy of 100lm/W. CCT 3000K. . Made in Die Cast Aluminum and finished in Black color. Dimmable Casamby ready driver.