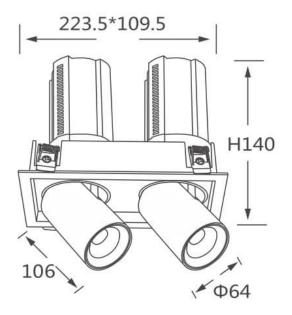

## GAP S2

Lavov downlight from the family GAP S2 with a power of 2x20W and a reflector of 36 degrees beam angle. With a total lumen output of 4000lm and an efficacy of 100lm/W. CCT 3000K. . Made in Die Cast Aluminum and finished in White color. ON/OFF driver.

| Item code    | 86.D050.2331.01 |  |
|--------------|-----------------|--|
| Product type | Indoor          |  |
| Category     | Downlights      |  |
| Family       | GAP             |  |
| Subfamily    | GAP S2          |  |
|              |                 |  |