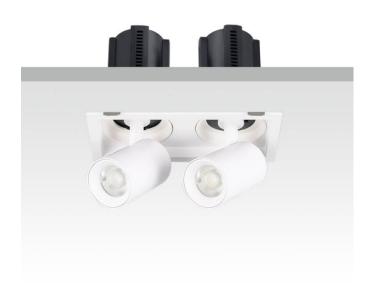

## GAP S2

Lavov downlight from the family GAP S2 with a power of 2x20W and a reflector of 36 degrees beam angle. With a total lumen output of 4000lm and an efficacy of 100lm/W. CCT 3000K. . Made in Die Cast Aluminum and finished in White color. ON/OFF driver.

| Item code    | 86.D050.2331.01 |  |
|--------------|-----------------|--|
| Product type | Indoor          |  |
| Category     | Downlights      |  |
| Family       | GAP             |  |
| Subfamily    | GAP S2          |  |
|              |                 |  |