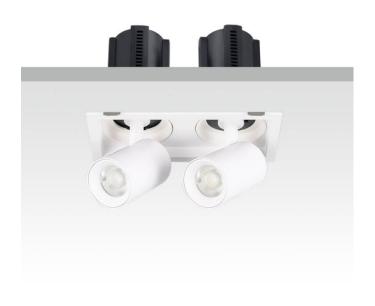

## GAP S2

Lavov downlight from the family GAP S2 with a power of 2x20W and a reflector of 36 degrees beam angle. With a total lumen output of 4000lm and an efficacy of 100lm/W. CCT 3000K. . Made in Die Cast Aluminum and finished in Black color. ON/OFF driver.