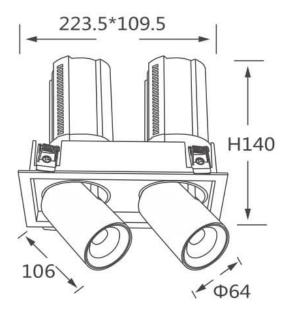

## GAP S2

Lavov downlight from the family GAP S2 with a power of 2x20W and a reflector of 36 degrees beam angle. With a total lumen output of 4000lm and an efficacy of 100lm/W. CCT 3000K. . Made in Die Cast Aluminum and finished in Black color. ON/OFF driver.