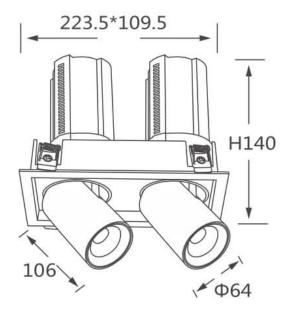

## GAP S2

Lavov downlight from the family GAP S2 with a power of 2x20Wand a reflector of 36 degrees beam angle. With a total lumen output of 4000lm and an efficacy of 100lm/W. CCT 3000K. . Made in Die Cast Aluminum and finished in White color. DALI driver.

## **Scheme**

| Product                    |                |
|----------------------------|----------------|
| Real power (W)             | 2x20           |
| Real luminous flux (Lm)    | 4000           |
| Luminous efficiency (Lm/W) | 100            |
| Beam angle (º)             | 36             |
| Life time (h)              | 50000 h L80B10 |
| Colour                     | White          |
| Control gear included      | Yes            |
| Control gear               | DALI           |
| Flicker Free               | Yes            |
| Light source               | LED            |
| Type of LED                | СОВ            |
| Colour temperature (K)     | 3000K          |
| Colour consistency (SDCM)  | SDCM<3         |
| CRI                        | 90             |