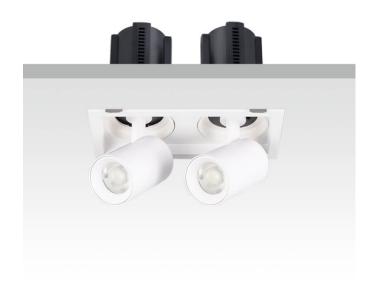

## GAP S2

Lavov downlight from the family GAP S2 with a power of 2x20Wand a reflector of 36 degrees beam angle. With a total lumen output of 4000lm and an efficacy of 100lm/W. CCT 3000K. . Made in Die Cast Aluminum and finished in White color. DALI driver.

| Item code    | 86.D050.2333.01 |
|--------------|-----------------|
| Product type | Indoor          |
| Category     | Downlights      |
| Family       | GAP             |
| Subfamily    | GAP S2          |
| Pictograms   | <del></del>     |