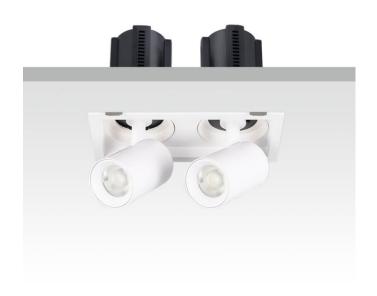

## GAP S2

Lavov downlight from the family GAP S2 with a power of 2x20Wand a reflector of 36 degrees beam angle. With a total lumen output of 4000lm and an efficacy of 100lm/W. CCT 3000K. . Made in Die Cast Aluminum and finished in Black color. DALI driver.