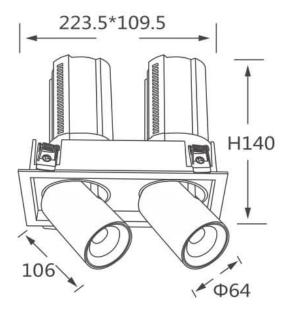

## GAP S2

Lavov downlight from the family GAP S2 with a power of 2x20Wand a reflector of 36 degrees beam angle. With a total lumen output of 4000lm and an efficacy of 100lm/W. CCT 3000K. . Made in Die Cast Aluminum and finished in Black color. DALI driver.