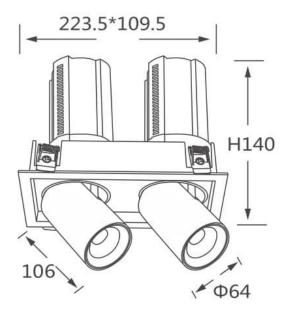

## **GAP S2-Smart**

Lavov downlight from the family GAP S2 with a power of 2x20Wand a reflector of 36 degrees beam angle. With a total lumen output of 4000lm and an efficacy of 100lm/W. CCT 3000K. . Made in Die Cast Aluminum and finished in White color. Dimmable Casamby ready driver.

## **Scheme**

| Product                    |                        |
|----------------------------|------------------------|
| Real power (W)             | 2x20                   |
| Real luminous flux (Lm)    | 4000                   |
| Luminous efficiency (Lm/W) | 100                    |
| Beam angle (º)             | 36                     |
| Life time (h)              | 50000 h L80B10         |
| Colour                     | White                  |
| Control gear included      | Yes                    |
| Control gear               | Dimmable Casamby ready |
| Flicker Free               | Yes                    |
| Light source               | LED                    |
| Type of LED                | СОВ                    |
| Colour temperature (K)     | 3000K                  |
| Colour consistency (SDCM)  | SDCM<3                 |
| CRI                        | 90                     |