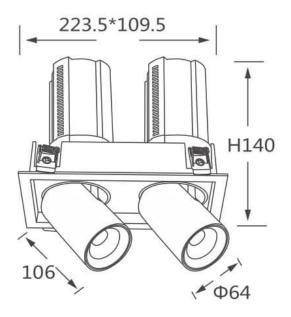

## GAP S2-Smart

Lavov downlight from the family GAP S2 with a power of 2x20W and a reflector of 36 degrees beam angle. With a total lumen output of 4000lm and an efficacy of 100lm/W. CCT 3000K. . Made in Die Cast Aluminum and finished in Black color. Dimmable Casamby ready driver.

## Scheme

| Product                    |                        |
|----------------------------|------------------------|
| Real power (W)             | 2x20                   |
| Real luminous flux (Lm)    | 4000                   |
| Luminous efficiency (Lm/W) | 100                    |
| Beam angle (º)             | 36                     |
| Life time (h)              | 50000 h L80B10         |
| Colour                     | Black                  |
| Control gear included      | Yes                    |
| Control gear               | Dimmable Casamby ready |
| Flicker Free               | Yes                    |
| Light source               | LED                    |
| Type of LED                | СОВ                    |
| Colour temperature (K)     | 3000K                  |
| Colour consistency (SDCM)  | SDCM<3                 |
| CRI                        | 90                     |