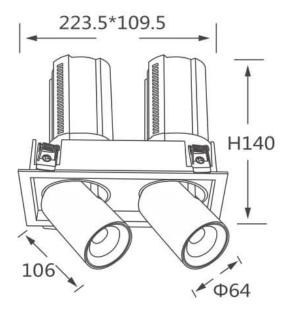

## GAP S2

Lavov downlight from the family GAP S2 with a power of 2x20Wand a reflector of 55 degrees beam angle. With a total lumen output of 4000lm and an efficacy of 100lm/W. CCT 3000K. . Made in Die Cast Aluminum and finished in White color. ON/OFF driver.

## **Scheme**

| Product                    |                |
|----------------------------|----------------|
| Real power (W)             | 2x20           |
| Real luminous flux (Lm)    | 4000           |
| Luminous efficiency (Lm/W) | 100            |
| Beam angle (º)             | 55             |
| Life time (h)              | 50000 h L80B10 |
| Colour                     | White          |
| Control gear included      | Yes            |
| Control gear               | ON/OFF         |
| Flicker Free               | Yes            |
| Light source               | LED            |
| Type of LED                | СОВ            |
| Colour temperature (K)     | 3000K          |
| Colour consistency (SDCM)  | SDCM<3         |
| CRI                        | 90             |