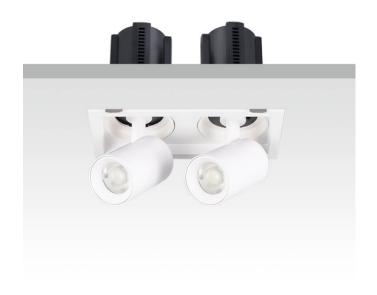

## GAP S2

Lavov downlight from the family GAP S2 with a power of 2x20Wand a reflector of 55 degrees beam angle. With a total lumen output of 4000lm and an efficacy of 100lm/W. CCT 3000K. . Made in Die Cast Aluminum and finished in White color. ON/OFF driver.

## **Scheme**

| Product                    |                |
|----------------------------|----------------|
| Real power (W)             | 2x20           |
| Real luminous flux (Lm)    | 4000           |
| Luminous efficiency (Lm/W) | 100            |
| Beam angle (º)             | 55             |
| Life time (h)              | 50000 h L80B10 |
| Colour                     | White          |
| Control gear included      | Yes            |
| Control gear               | ON/OFF         |
| Flicker Free               | Yes            |
| Light source               | LED            |
| Type of LED                | СОВ            |
| Colour temperature (K)     | 3000K          |
| Colour consistency (SDCM)  | SDCM<3         |
| CRI                        | 90             |