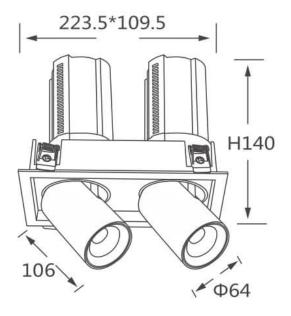

## GAP S2

Lavov downlight from the family GAP S2 with a power of 2x20Wand a reflector of 55 degrees beam angle. With a total lumen output of 4000lm and an efficacy of 100lm/W. CCT 3000K. . Made in Die Cast Aluminum and finished in Black color. ON/OFF driver.