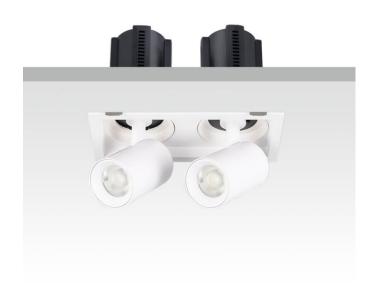

## GAP S2

Lavov downlight from the family GAP S2 with a power of 2x20Wand a reflector of 55 degrees beam angle. With a total lumen output of 4000lm and an efficacy of 100lm/W. CCT 3000K. . Made in Die Cast Aluminum and finished in Black color. ON/OFF driver.