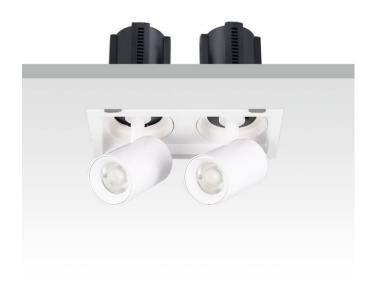

## GAP S2

Lavov downlight from the family GAP S2 with a power of 2x20Wand a reflector of 55 degrees beam angle. With a total lumen output of 4000lm and an efficacy of 100lm/W. CCT 3000K. . Made in Die Cast Aluminum and finished in Black color. DALI driver.