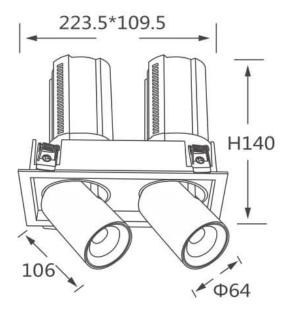

## GAP S2

Lavov downlight from the family GAP S2 with a power of 2x20Wand a reflector of 55 degrees beam angle. With a total lumen output of 4000lm and an efficacy of 100lm/W. CCT 3000K. . Made in Die Cast Aluminum and finished in Black color. DALI driver.