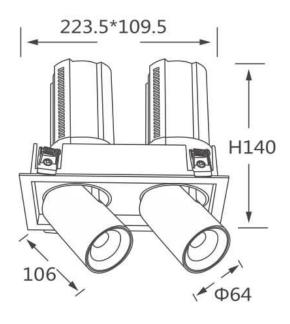

## **Scheme**

| Product                    |                        |
|----------------------------|------------------------|
| Real power (W)             | 2x20                   |
| Real luminous flux (Lm)    | 4000                   |
| Luminous efficiency (Lm/W) | 100                    |
| Beam angle (º)             | 55                     |
| Life time (h)              | 50000 h L80B10         |
| Colour                     | White                  |
| Control gear included      | Yes                    |
| Control gear               | Dimmable Casamby ready |
| Flicker Free               | Yes                    |
| Light source               | LED                    |
| Type of LED                | СОВ                    |
| Colour temperature (K)     | 3000K                  |
| Colour consistency (SDCM)  | SDCM<3                 |
| CRI                        | 90                     |