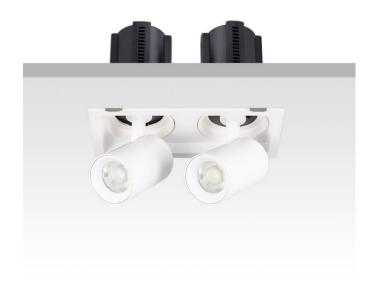

## **GAP S2-Smart**

Lavov downlight from the family GAP S2 with a power of 2x20Wand a reflector of 55 degrees beam angle. With a total lumen output of 4000lm and an efficacy of 100lm/W. CCT 3000K. . Made in Die Cast Aluminum and finished in White color. Dimmable Casamby ready driver.