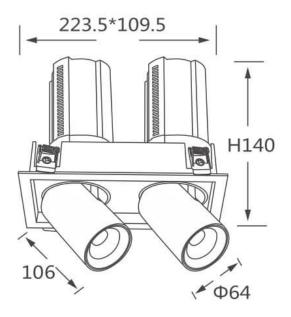

## Scheme

| Product                    |                        |
|----------------------------|------------------------|
| Real power (W)             | 2x20                   |
| Real luminous flux (Lm)    | 4000                   |
| Luminous efficiency (Lm/W) | 100                    |
| Beam angle (º)             | 55                     |
| Life time (h)              | 50000 h L80B10         |
| Colour                     | Black                  |
| Control gear included      | Yes                    |
| Control gear               | Dimmable Casamby ready |
| Flicker Free               | Yes                    |
| Light source               | LED                    |
| Type of LED                | СОВ                    |
| Colour temperature (K)     | 3000K                  |
| Colour consistency (SDCM)  | SDCM<3                 |
| CRI                        | 90                     |