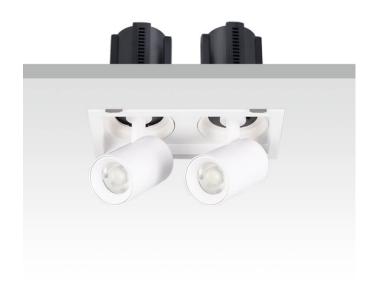

## GAP S2

Lavov downlight from the family GAP S2 with a power of 2x20Wand a reflector of 15 degrees beam angle. With a total lumen output of 4000lm and an efficacy of 100lm/W. CCT 4000K. . Made in Die Cast Aluminum and finished in White color. ON/OFF driver.