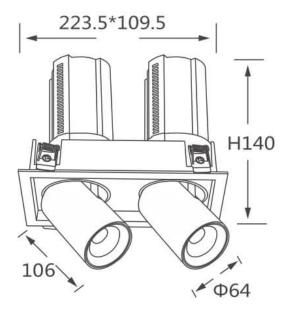

## **Scheme**

| Product                    |                |
|----------------------------|----------------|
| Real power (W)             | 2x20           |
| Real luminous flux (Lm)    | 4000           |
| Luminous efficiency (Lm/W) | 100            |
| Beam angle (º)             | 15             |
| Life time (h)              | 50000 h L80B10 |
| Colour                     | White          |
| Control gear included      | Yes            |
| Control gear               | ON/OFF         |
| Flicker Free               | Yes            |
| Light source               | LED            |
| Type of LED                | СОВ            |
| Colour temperature (K)     | 4000K          |
| Colour consistency (SDCM)  | SDCM<3         |
| CRI                        | 90             |