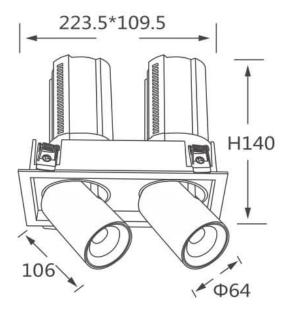

## GAP S2

Lavov downlight from the family GAP S2 with a power of 2x20Wand a reflector of 15 degrees beam angle. With a total lumen output of 4000lm and an efficacy of 100lm/W. CCT 4000K. . Made  $\,$ in Die Cast Aluminum and finished in Black color. ON/OFF driver.