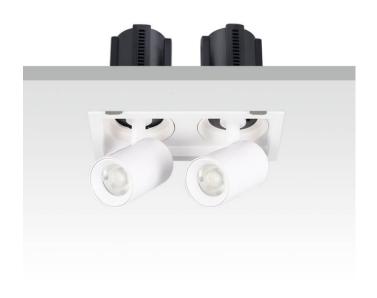

## GAP S2

Lavov downlight from the family GAP S2 with a power of 2x20Wand a reflector of 15 degrees beam angle. With a total lumen output of 4000lm and an efficacy of 100lm/W. CCT 4000K. . Made  $\,$ in Die Cast Aluminum and finished in Black color. ON/OFF driver.