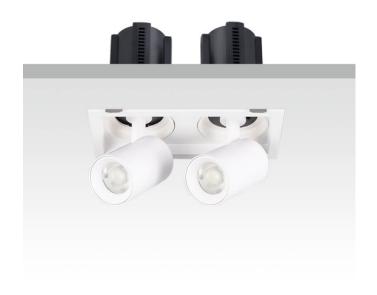

## GAP S2

Lavov downlight from the family GAP S2 with a power of 2x20Wand a reflector of 15 degrees beam angle. With a total lumen output of 4000lm and an efficacy of 100lm/W. CCT 4000K. . Made  $\,$ in Die Cast Aluminum and finished in White color. DALI driver.