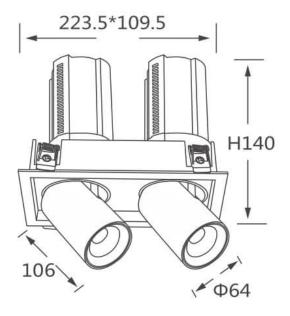

## GAP S2

Lavov downlight from the family GAP S2 with a power of 2x20Wand a reflector of 15 degrees beam angle. With a total lumen output of 4000lm and an efficacy of 100lm/W. CCT 4000K. . Made  $\,$ in Die Cast Aluminum and finished in White color. DALI driver.