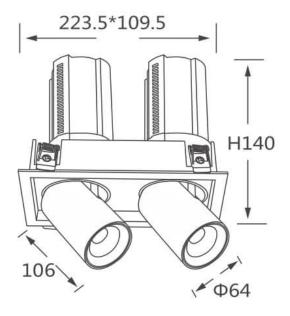

## GAP S2

Lavov downlight from the family GAP S2 with a power of 2x20Wand a reflector of 15 degrees beam angle. With a total lumen output of 4000lm and an efficacy of 100lm/W. CCT 4000K. . Made  $\,$ in Die Cast Aluminum and finished in Black color. DALI driver.