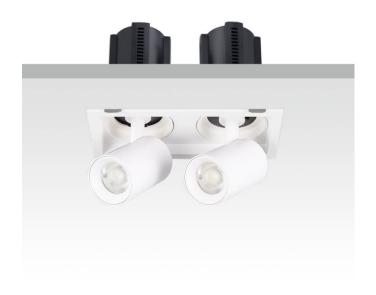

## GAP S2

Lavov downlight from the family GAP S2 with a power of 2x20Wand a reflector of 15 degrees beam angle. With a total lumen output of 4000lm and an efficacy of 100lm/W. CCT 4000K. . Made  $\,$ in Die Cast Aluminum and finished in Black color. DALI driver.