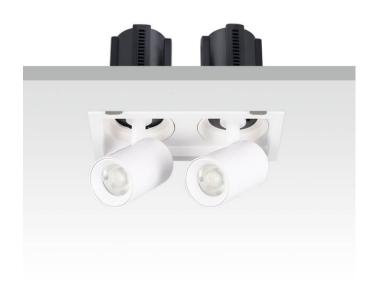

## **GAP S2-Smart**

Lavov downlight from the family GAP S2 with a power of 2x20Wand a reflector of 15 degrees beam angle. With a total lumen output of 4000lm and an efficacy of 100lm/W. CCT 4000K. . Made in Die Cast Aluminum and finished in White color. Dimmable Casamby ready driver.