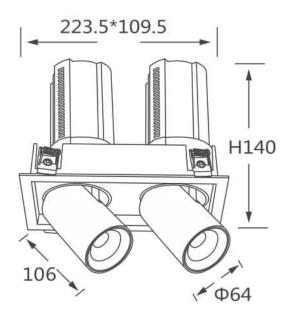

## **Scheme**

| Product                    |                        |
|----------------------------|------------------------|
| Real power (W)             | 2x20                   |
| Real luminous flux (Lm)    | 4000                   |
| Luminous efficiency (Lm/W) | 100                    |
| Beam angle (º)             | 15                     |
| Life time (h)              | 50000 h L80B10         |
| Colour                     | White                  |
| Control gear included      | Yes                    |
| Control gear               | Dimmable Casamby ready |
| Flicker Free               | Yes                    |
| Light source               | LED                    |
| Type of LED                | СОВ                    |
| Colour temperature (K)     | 4000K                  |
| Colour consistency (SDCM)  | SDCM<3                 |
| CRI                        | 90                     |