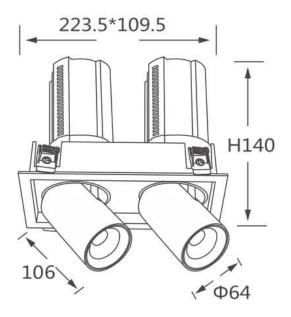

## Scheme

| Product                    |                        |
|----------------------------|------------------------|
| Real power (W)             | 2x20                   |
| Real luminous flux (Lm)    | 4000                   |
| Luminous efficiency (Lm/W) | 100                    |
| Beam angle (º)             | 15                     |
| Life time (h)              | 50000 h L80B10         |
| Colour                     | Black                  |
| Control gear included      | Yes                    |
| Control gear               | Dimmable Casamby ready |
| Flicker Free               | Yes                    |
| Light source               | LED                    |
| Type of LED                | СОВ                    |
| Colour temperature (K)     | 4000K                  |
| Colour consistency (SDCM)  | SDCM<3                 |
| CRI                        | 90                     |